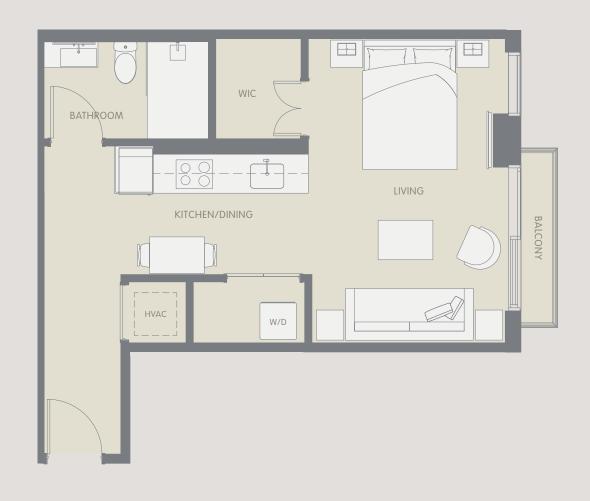

## ARIA AQARAT ONEWORLD

These drawings are conceptual only and are for the convenience of reference. They should not be relied upon as representations, express or implied, of the final detail of the residences. Units shown are examples of unit types and may not depict actual units. Stated square footages are ranges for a particular unit type and are measured to the exterior boundaries of the exterior walls and the centerline of interior demising walls and in fact vary from the area that would be determined by using the description and definition of the "Unit" set forth in the Declaration (which generally only includes the interior airspace between the perimeter walls and excludes interior structural components). Note that measurements of rooms set forth on this floor plan are generally taken at the greatest points of each given room (as if the room were a perfect rectangle), without regard for any cutouts. Accordingly, the area of the actual room will typically be smaller than the product obtained by multiplying the stated length times width. All dimensions are approximate and may vary with actual construction, and all floor plans and development plans are subject to change. All fixtures and items of finish, furnishing and decoration are for display only and are not to be included with the Unit. Consult the Prospectus for a description of those features which are to be included in the Unit.